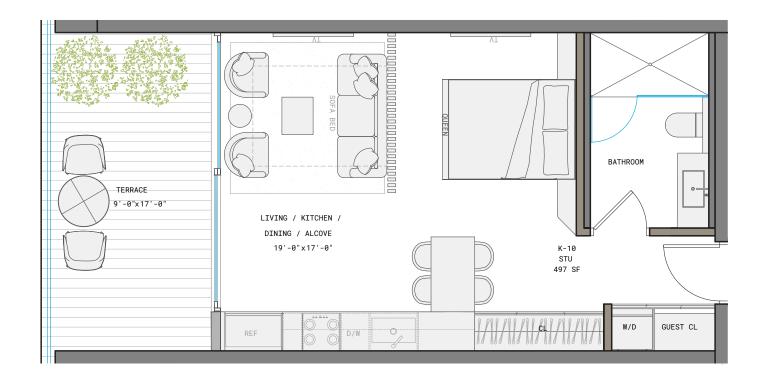

## RESIDENCE K

LINE 10

STUDIO

INTERIOR 497 SF | 46 M<sup>2</sup>

1210 Brickell Avenue, Miami, FL 33131

RAND'S 1210 BRICKELL OWNED, DESIGNED, DEVELOPED, OFFERED OR SOLD BY ORA BY CASA TUA LLC OR ITS AFFILIATES (COLLECTIVELY, "BRAND") 1210 BRICKELL OWNER, LLC, THE DEVELOPER OF THE PROJECT OR ITS AFFILIATES (COLLECTIVELY, "BRAND") 1210 BRICKELL OWNER, LLC, THE DEVELOPER OF THE PROJECT OR ITS AFFILIATES (COLLECTIVELY, "BRAND") 1210 BRICKELL OWNER, LLC, THE DEVELOPER OF THE PROJECT OR ITS AFFILIATES (COLLECTIVELY, "BRAND") 1210 BRICKELL OWNER, LLC OR ITS AFFILIATES (COLLECTIVELY, "BRAND") 1210 BRICKELL OWNER, LLC OR ITS AFFILIATES (COLLECTIVELY, "BRAND") 1210 BRICKELL, ONLY IN ITS AFFILIATES (COLLECTIVELY, "BRAND") 1210 BRICKEL