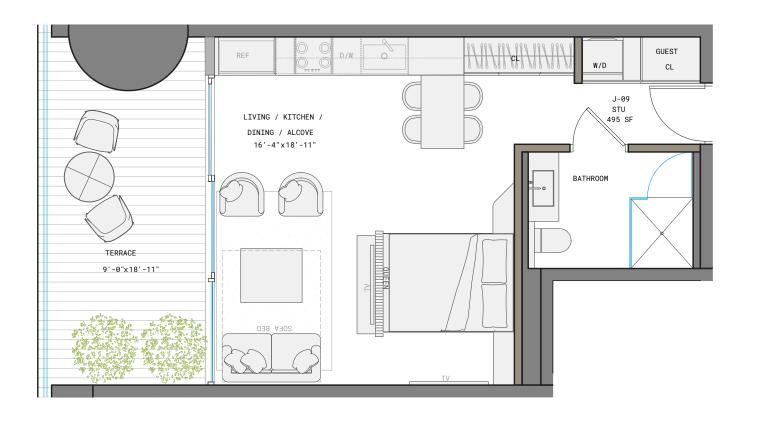

## RESIDENCE J

LINE 09

STUDIO

INTERIOR 495 SF | 46 M<sup>2</sup>

1210 Brickell Avenue, Miami, FL 33131

RAND'S 1210 BRICKELL OWNED, DESIGNED, DEVELOPED, OFFERED OR SOLD BY ORA BY CASA TUA LLC OR ITS AFFILIATES (COLLECTIVELY, "BRAND") 1210 BRICKELL OWNER, LLC, THE DEVELOPER OF THE PROJECT OR ITS AFFILIATES (COLLECTIVELY, "BRAND") 1210 BRICKELL OWNER, LLC, THE DEVELOPER OF THE PROJECT OR ITS AFFILIATES (COLLECTIVELY, "BRAND") 1210 BRICKELL OWNER, LLC, THE DEVELOPER OF THE PROJECT OR ITS AFFILIATES (COLLECTIVELY, "BRAND") 1210 BRICKELL OWNER, LLC OR ITS AFFILIATES (COLLECTIVELY, "BRAND") 1210 BRICKELL OWNER, LLC OR ITS AFFILIATES (COLLECTIVELY, "BRAND") 1210 BRICKELL, ONLY IN ITS AFFILIATES (COLLECTIVELY, "BRAND") 1210 BRICKEL