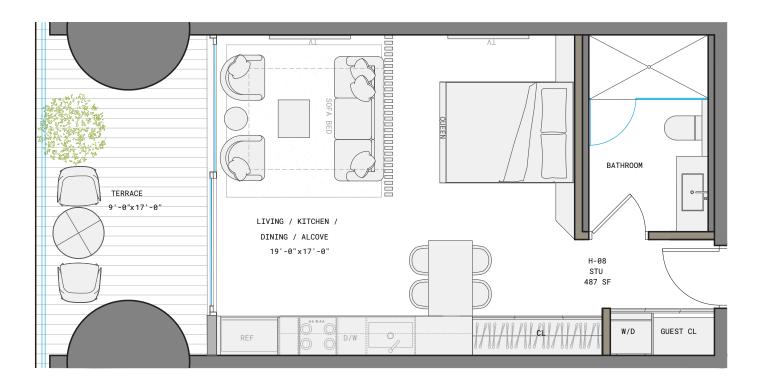

## RESIDENCE H

LINE 08

STUDIO

INTERIOR 487 SF | 45 M<sup>2</sup>

1210 Brickell Avenue, Miami, FL 33131