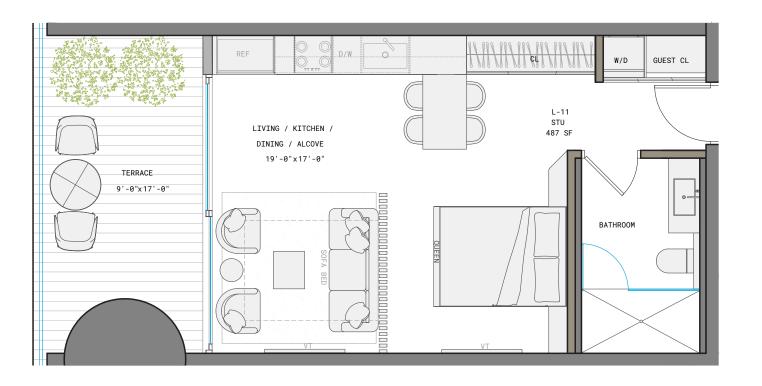

## RESIDENCE L

LINE 11

STUDIO

INTERIOR 487 SF | 45 M<sup>2</sup>

1210 Brickell Avenue, Miami, FL 33131